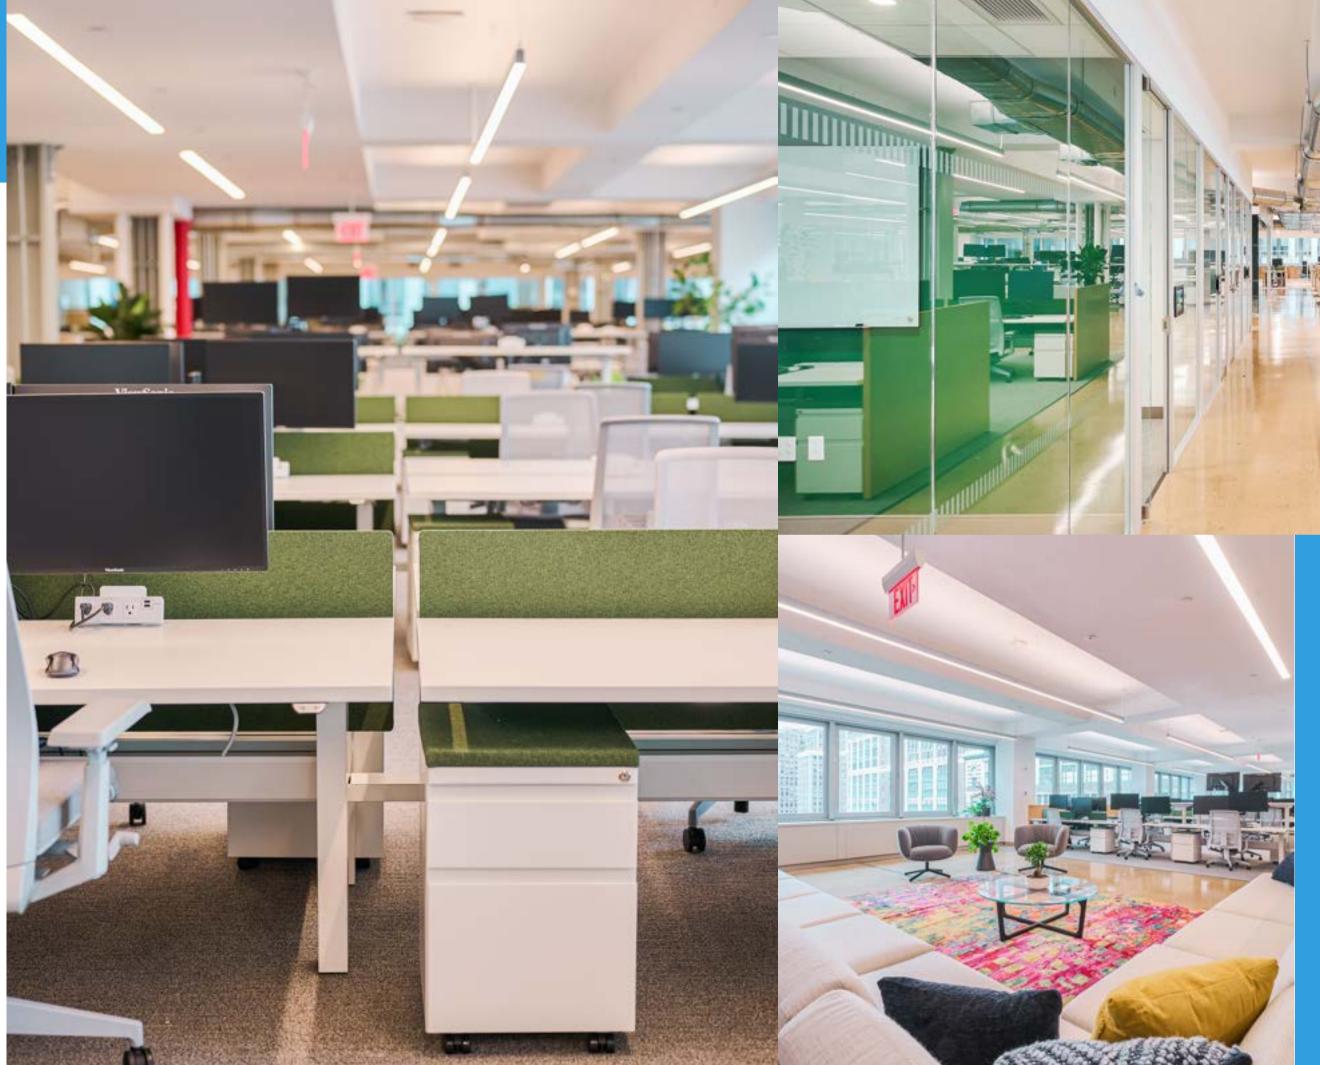

#### 4th FL of 25 Kent

Address: 25 Kent, Brooklyn, New York

Client: Rubinstein Partners

Type: Coworking Space (Mindspace)

Architect: Tantillo Architecture

Size: 26, 196 SF