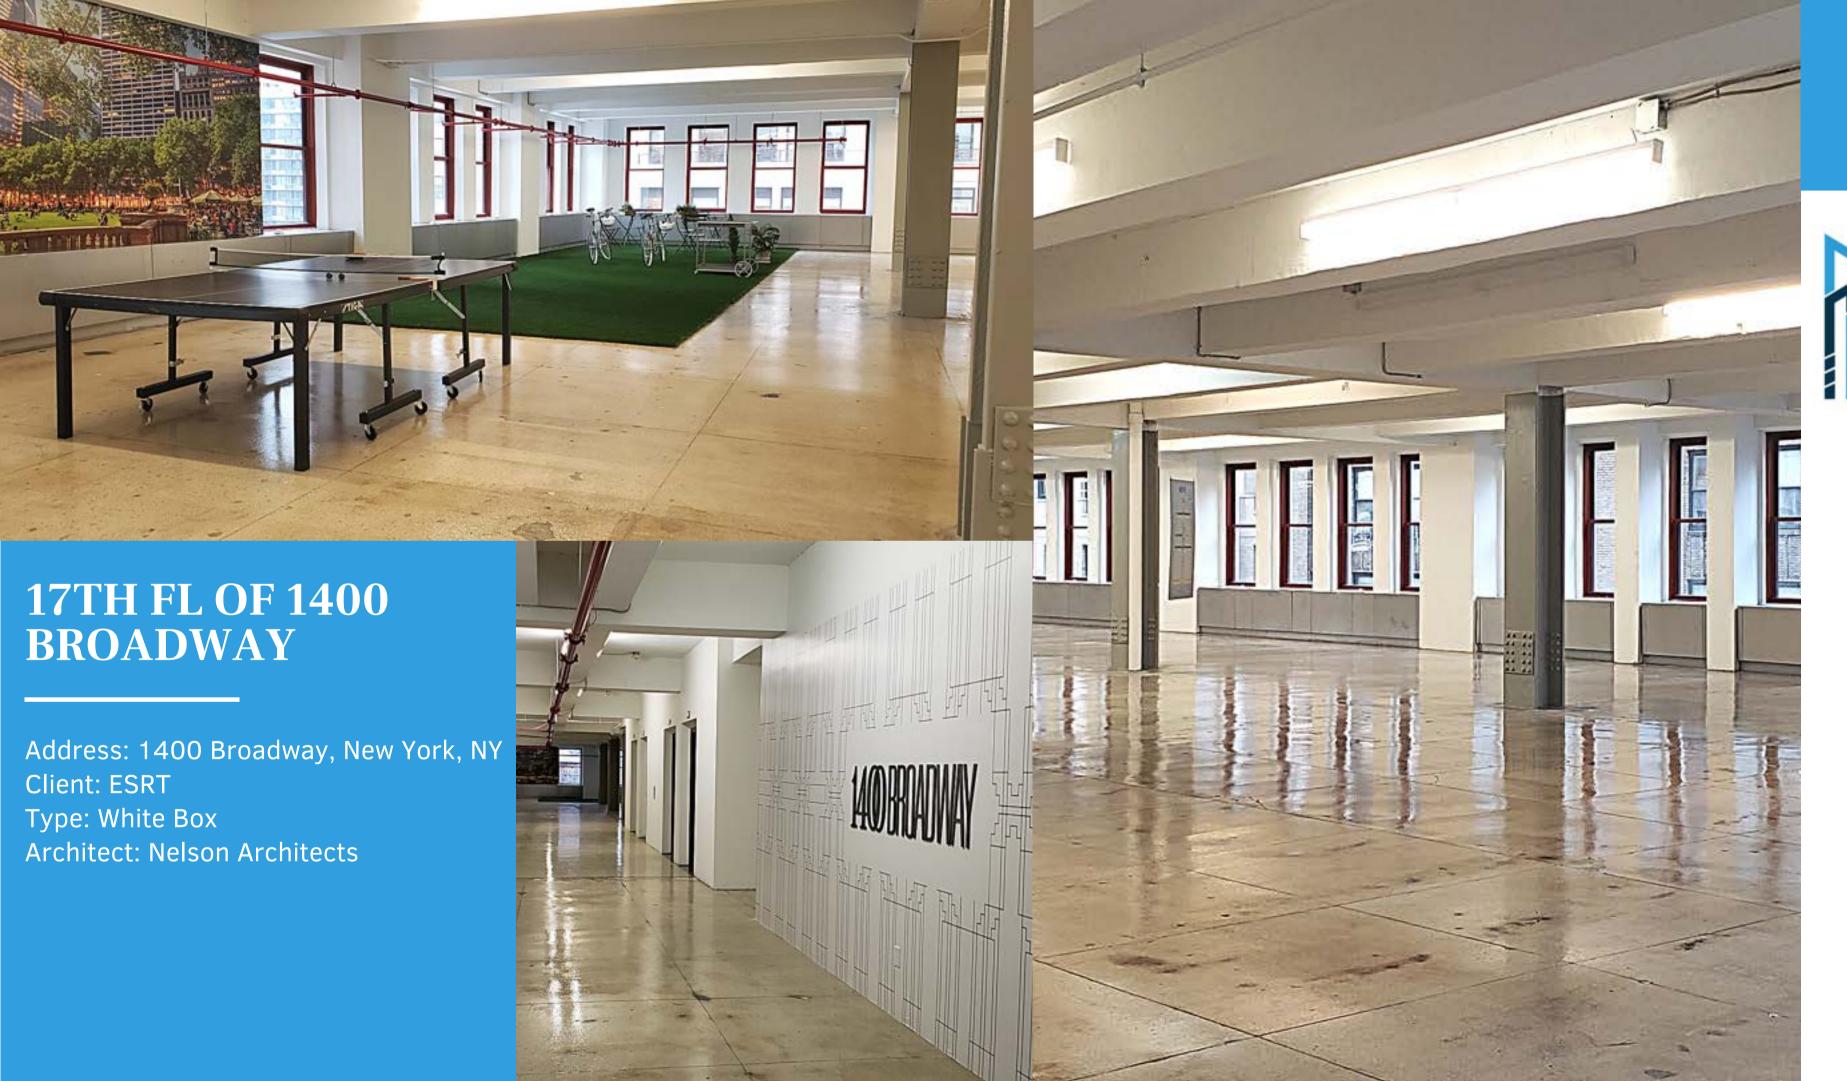

#### 9TH FL OF 111 W 33RD ST

Address: 111 West 33rd St, New York,

NY

Client: ESRT

Type: Tenant Fit-Out

**Architect: Nelson Architects** 