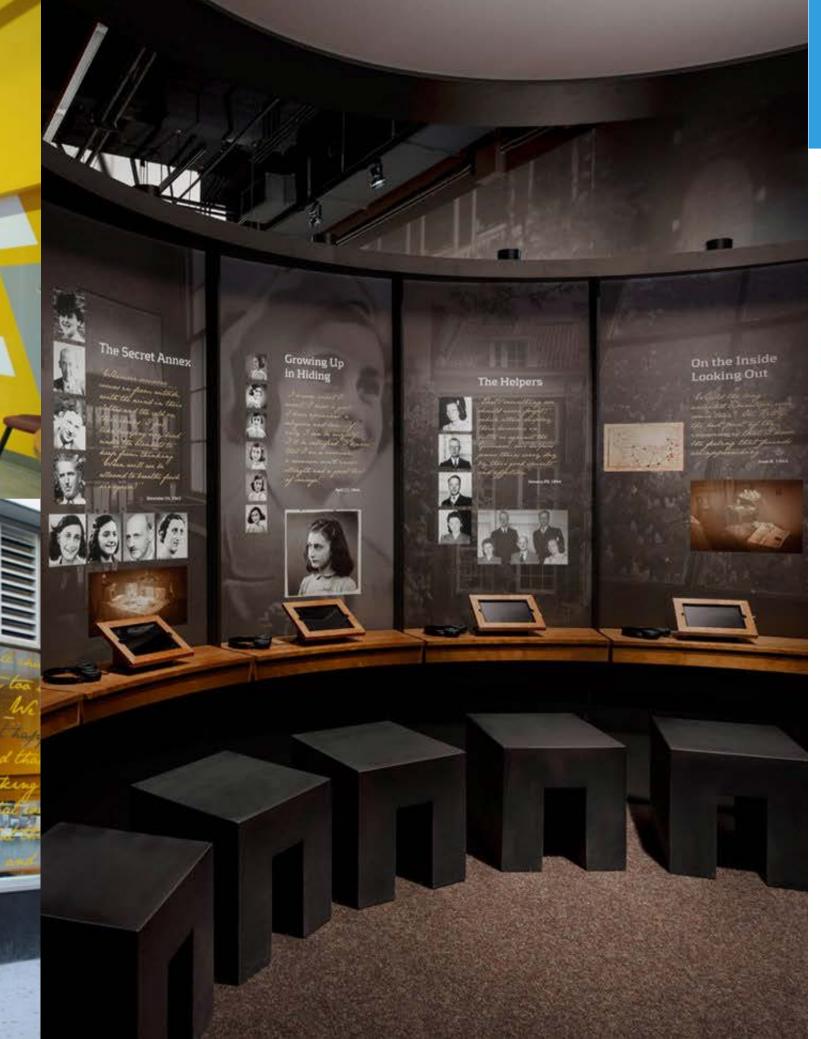

#### 100 CHURCH

Address: 100 Church Street, New

York, NY Client: SLG

Type: Anne Frank - Center Museum

Space