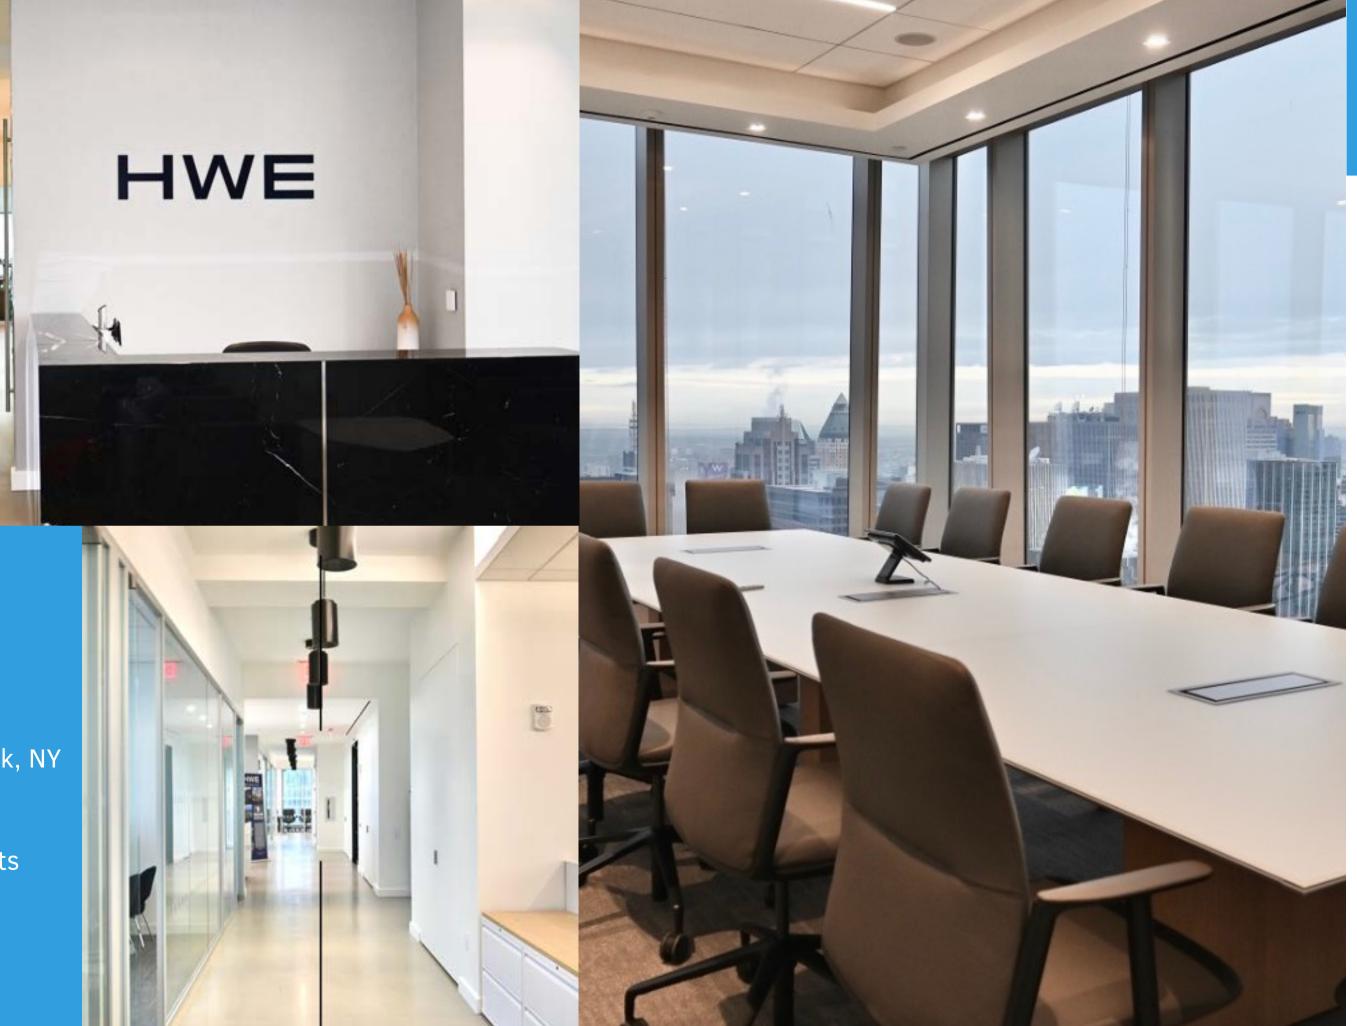

Client: SLG

Type: Tenant Fit-Out (HWE)

Architect: Loffredo Brooks Architects

Size: 6,394 SF