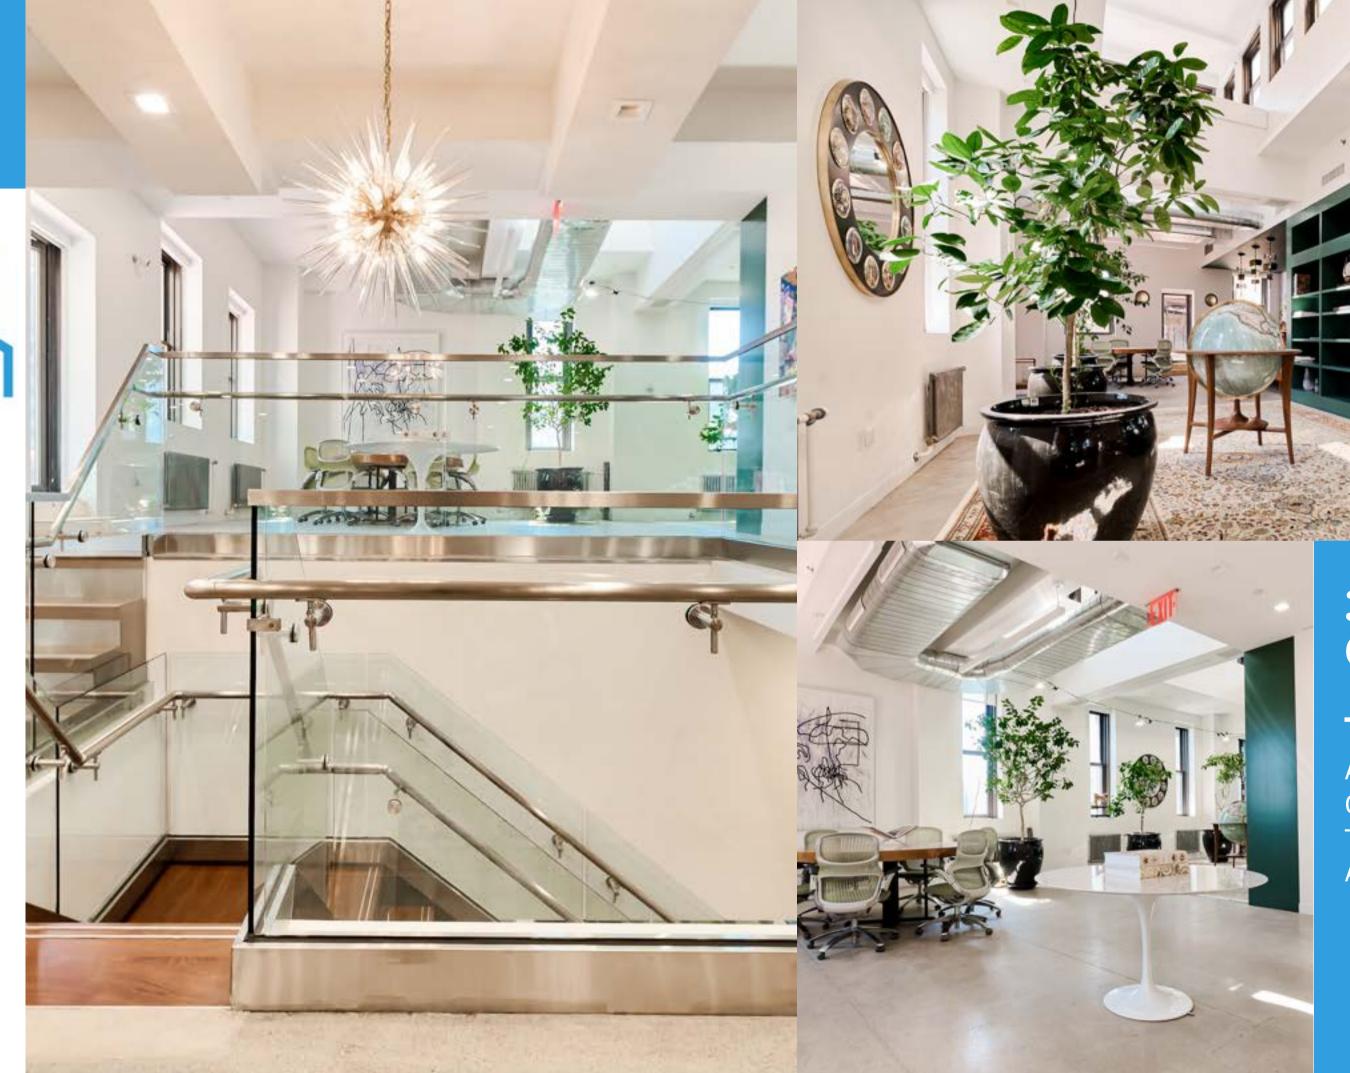

#### 24TH FL OF 11 WEST

Address: 11 West 42nd Street, New

Client: Tishman Speyer Type: Coworking Space **Architect: TPG Architects** 