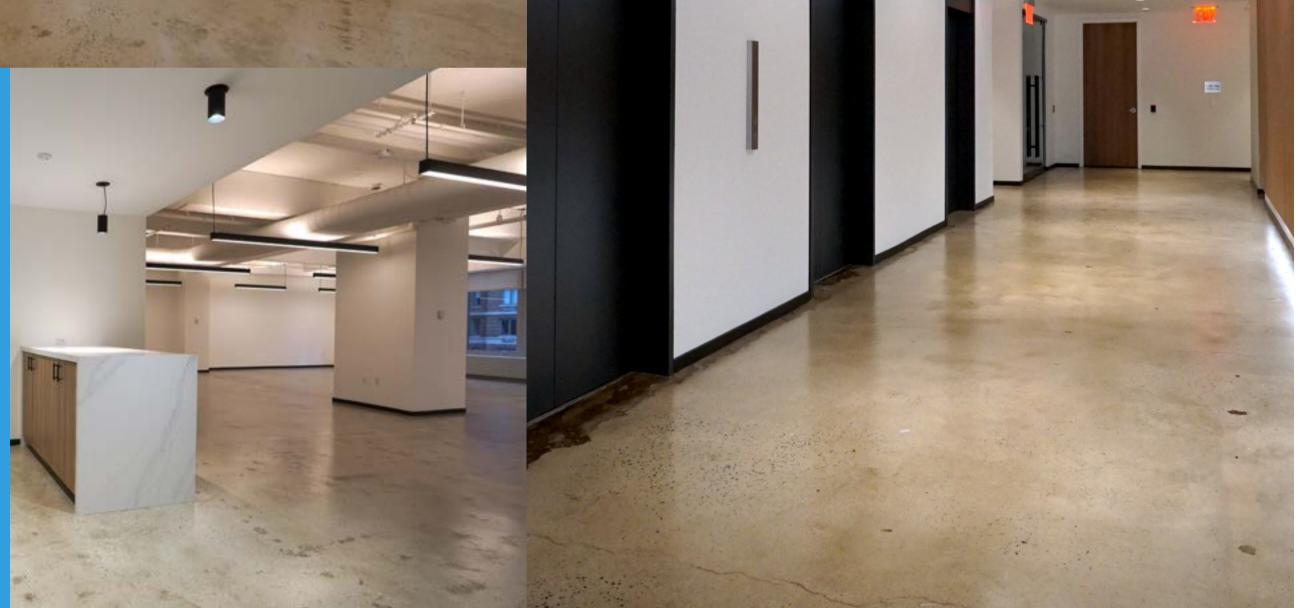

#### 10th FL of 1370 Avenue of the Americas

Address: 1370 AOA, New York, NY

Client: Cannon Hill Capital

Type: Tenant Fit-Out

Architect: ENV Size: 6,064 SF

50th FL of One Vanderbilt

Address: 1 Vanderbilt Ave, New York, NY