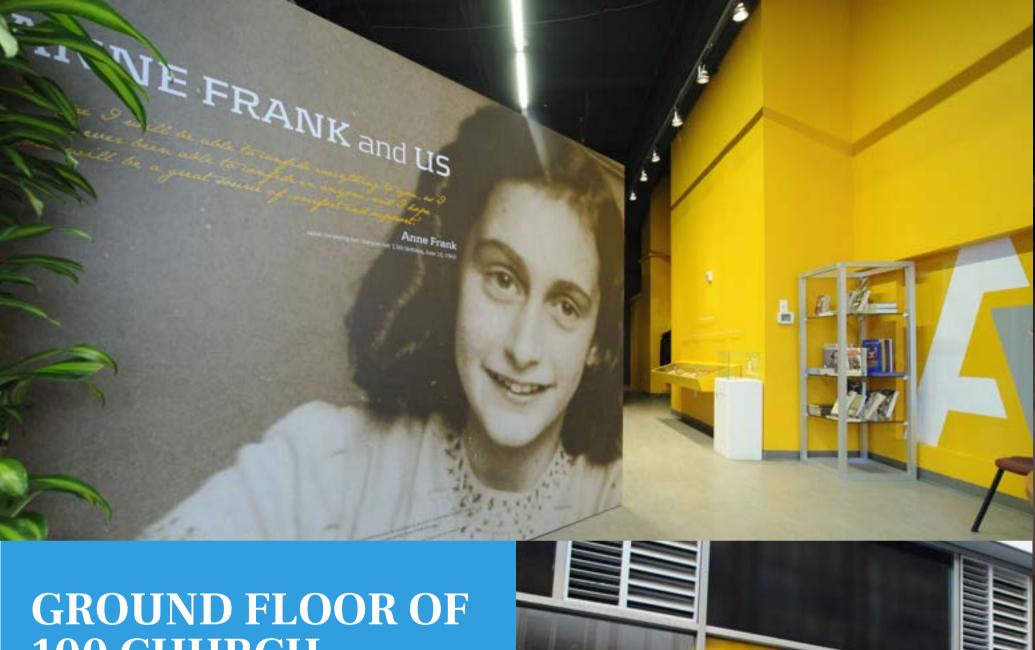

#### 100 CHURCH

Address: 100 Church Street, New

York, NY Client: SLG

Type: Anne Frank - Center Museum

Space