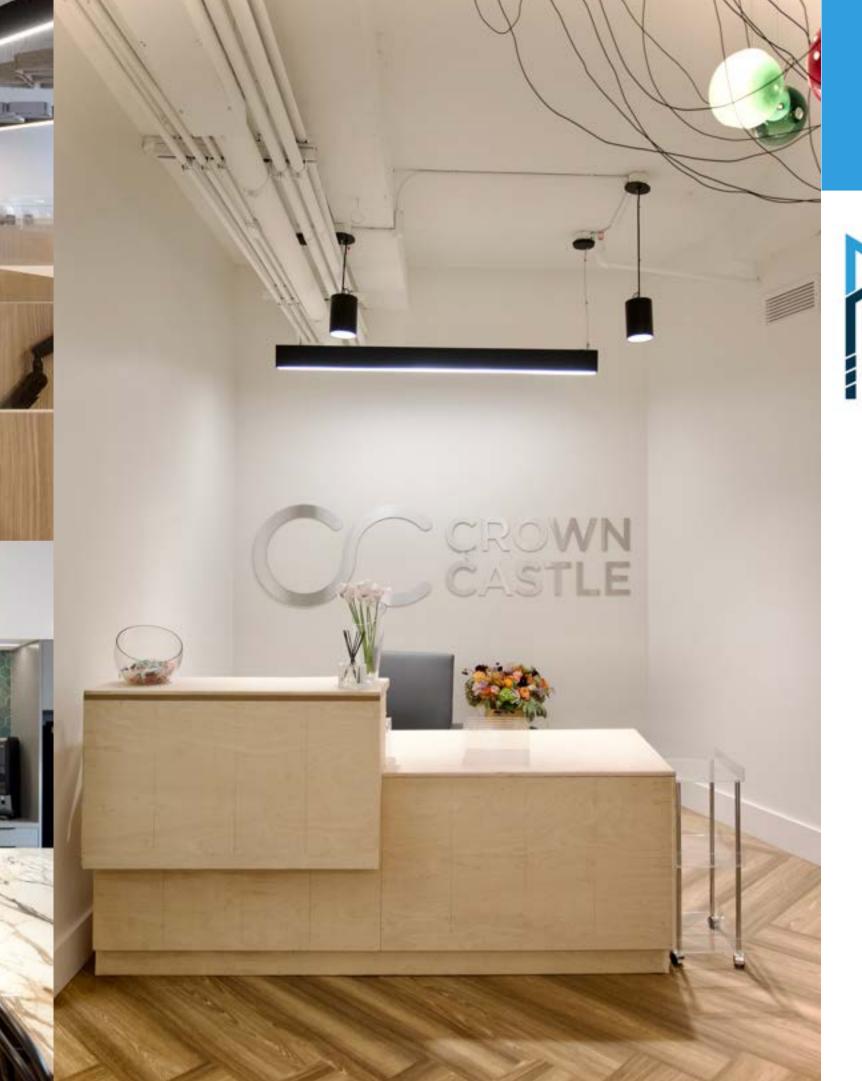

#### 16TH FL OF 1359 BROADWAY

Address: 1359 Broadway, New York, NY

0000

Client: Crown Castle Type: Tenant Fit-Out

Architect: Abel Design Group

Size: 15,000 SF