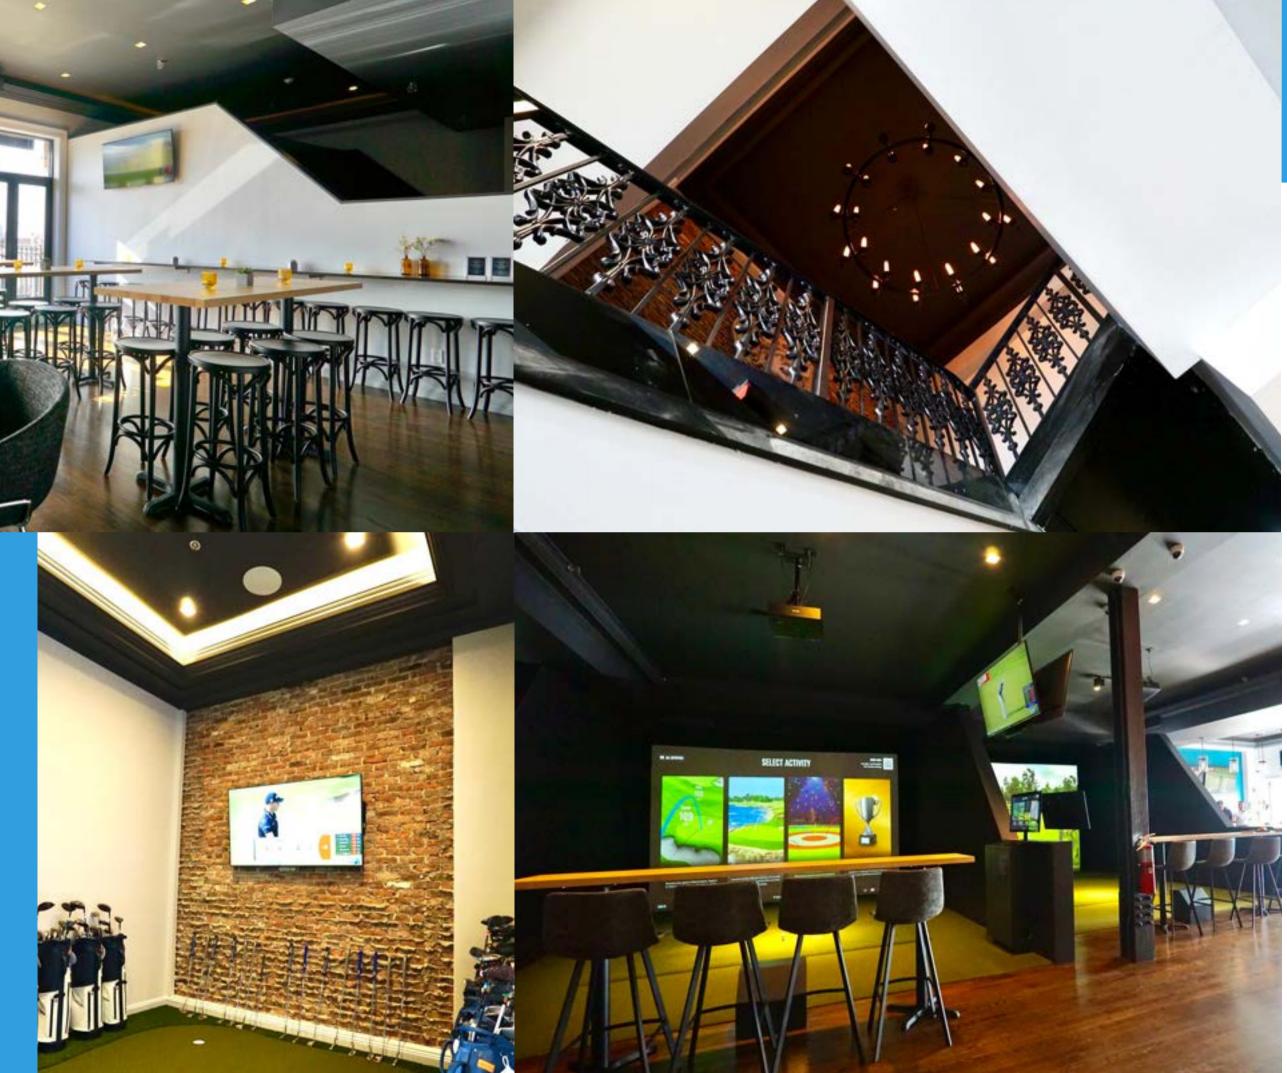

#### **HUDSON GOLF**

Address: 16 Hudson Place, Hoboken, NJ

Client: Hudson Golf

Type: Hospitality/Restaurant

Architect: Marco Giardina Architecture

Size: 3,500 SF

**Construction Services Presentation** 