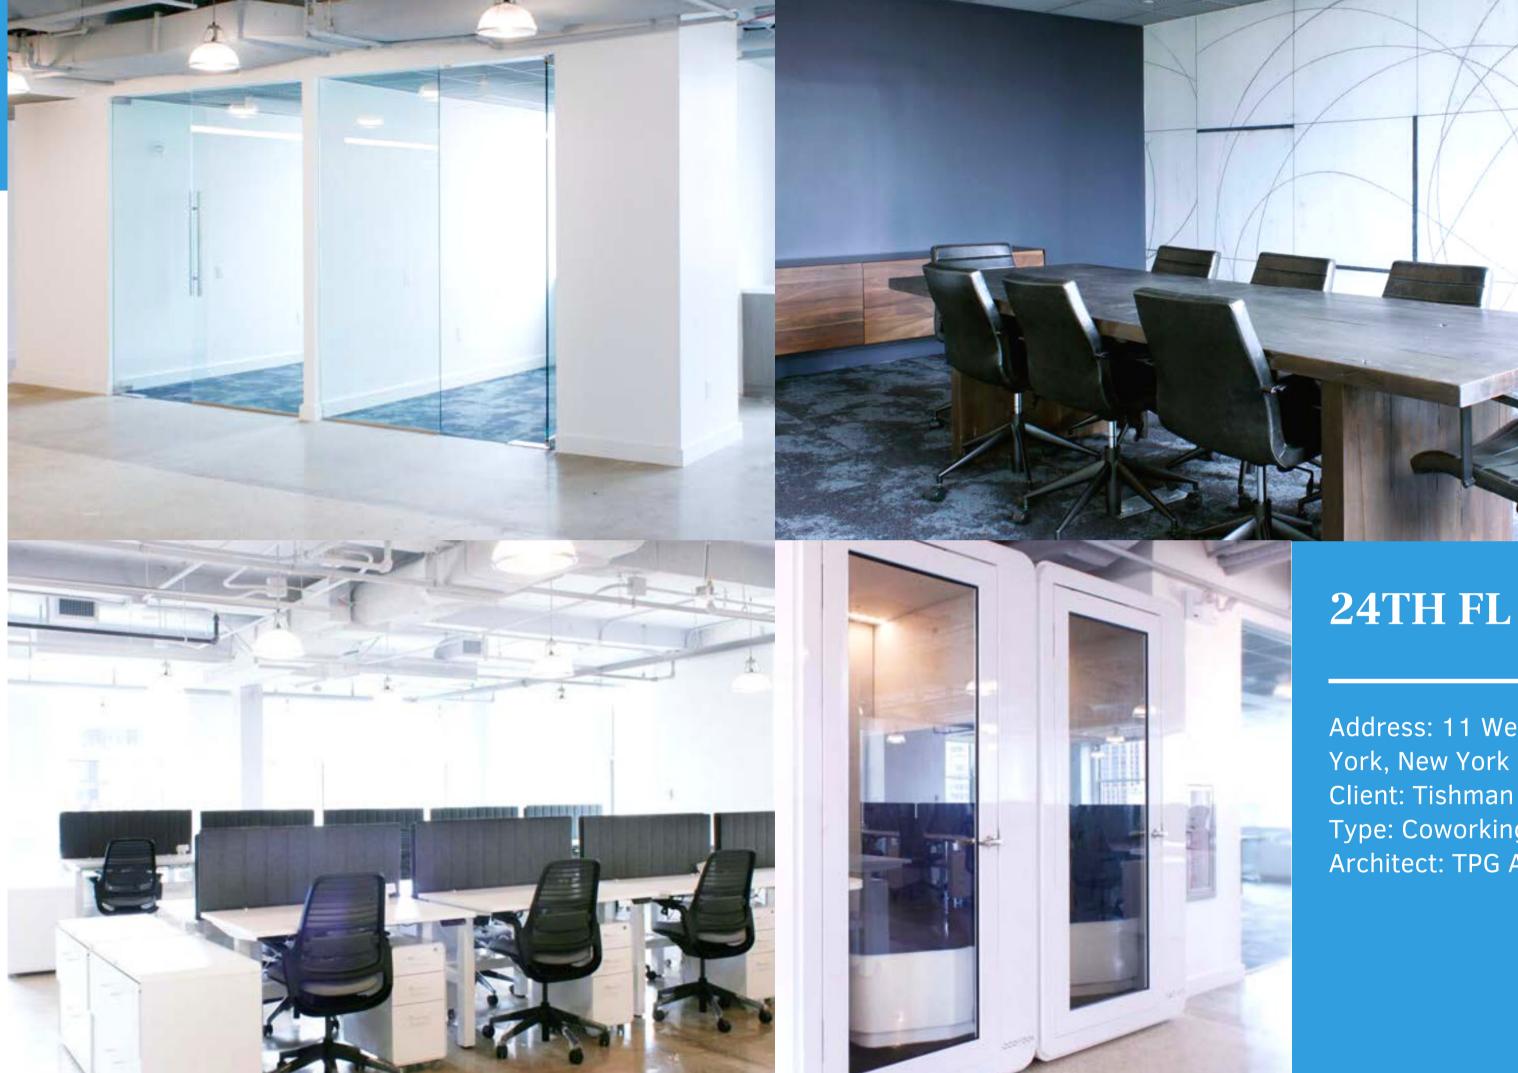

#### 24TH FL OF 11 WEST

Address: 11 West 42nd Street, New

Client: Tishman Speyer Type: Coworking Space **Architect: TPG Architects** 