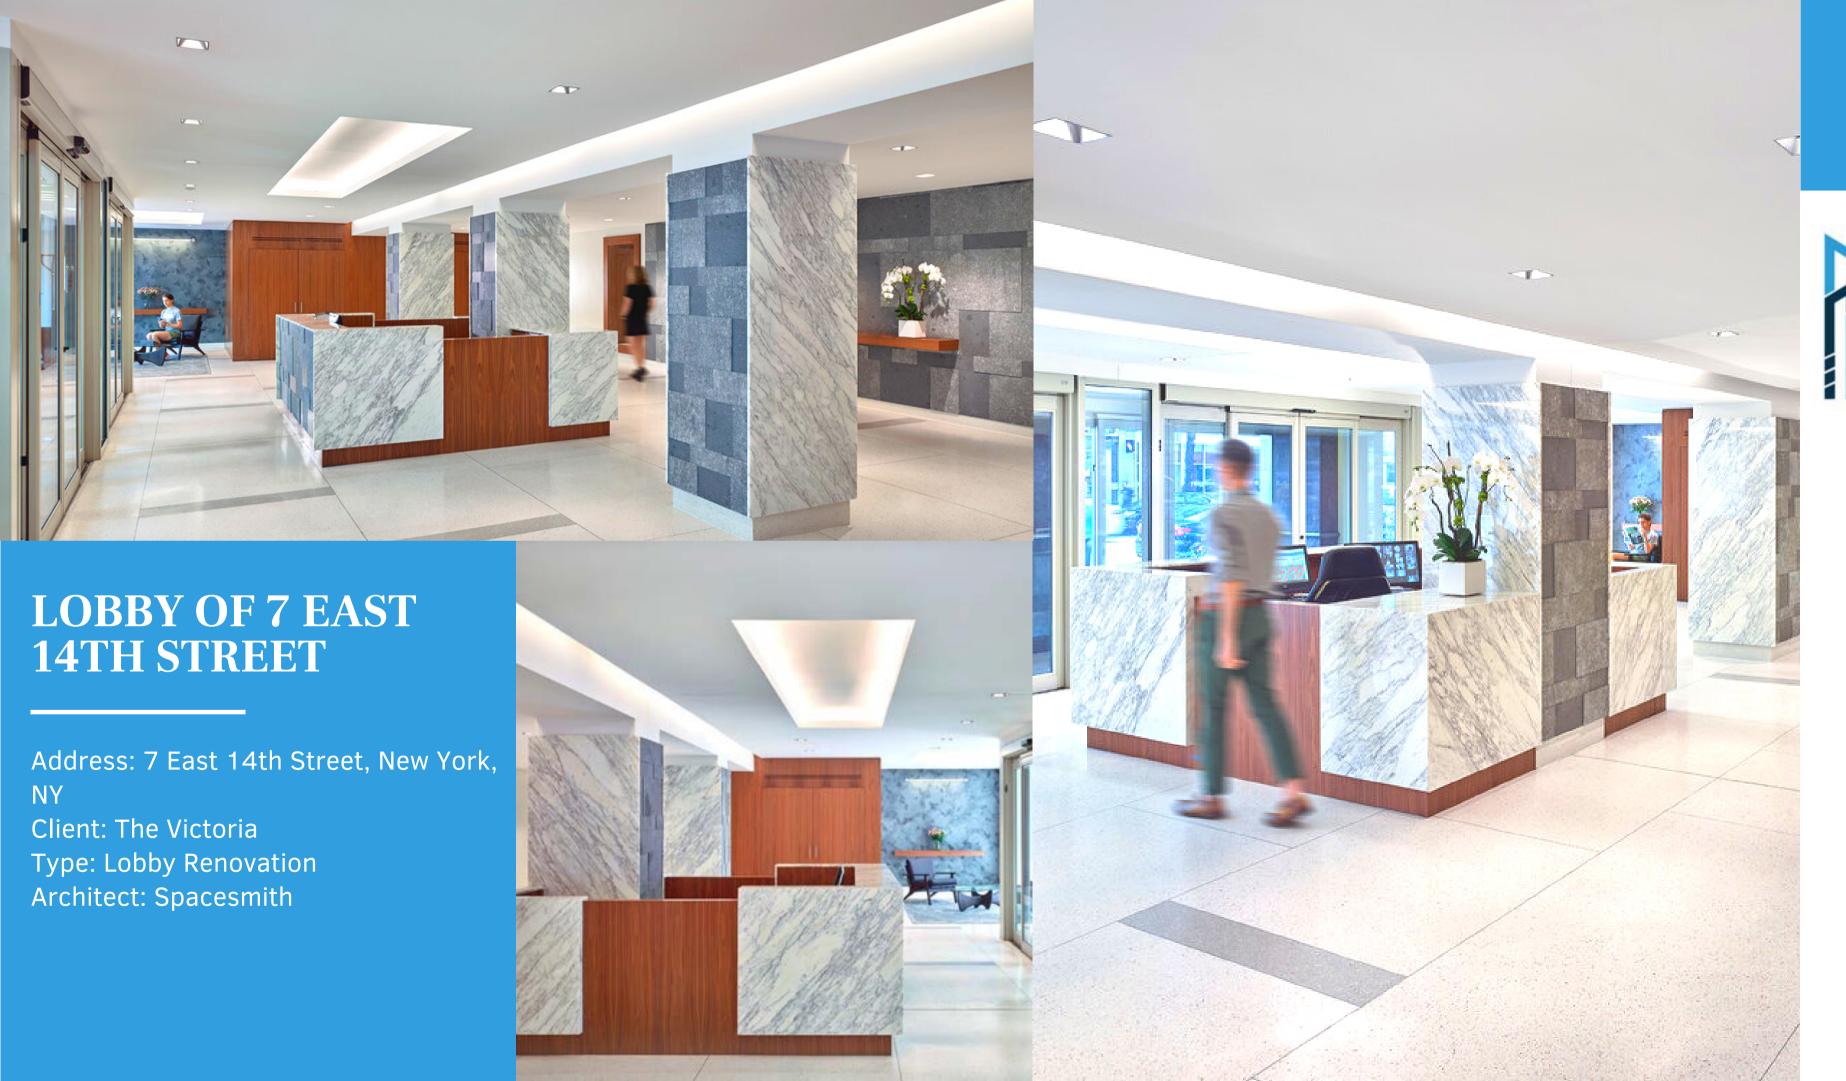

#### 4th FL of 25 Kent

Address: 25 Kent, Brooklyn, New York

Client: Rubinstein Partners

Type: Coworking Space (Mindspace)

Architect: Tantillo Architecture

Size: 26, 196 SF