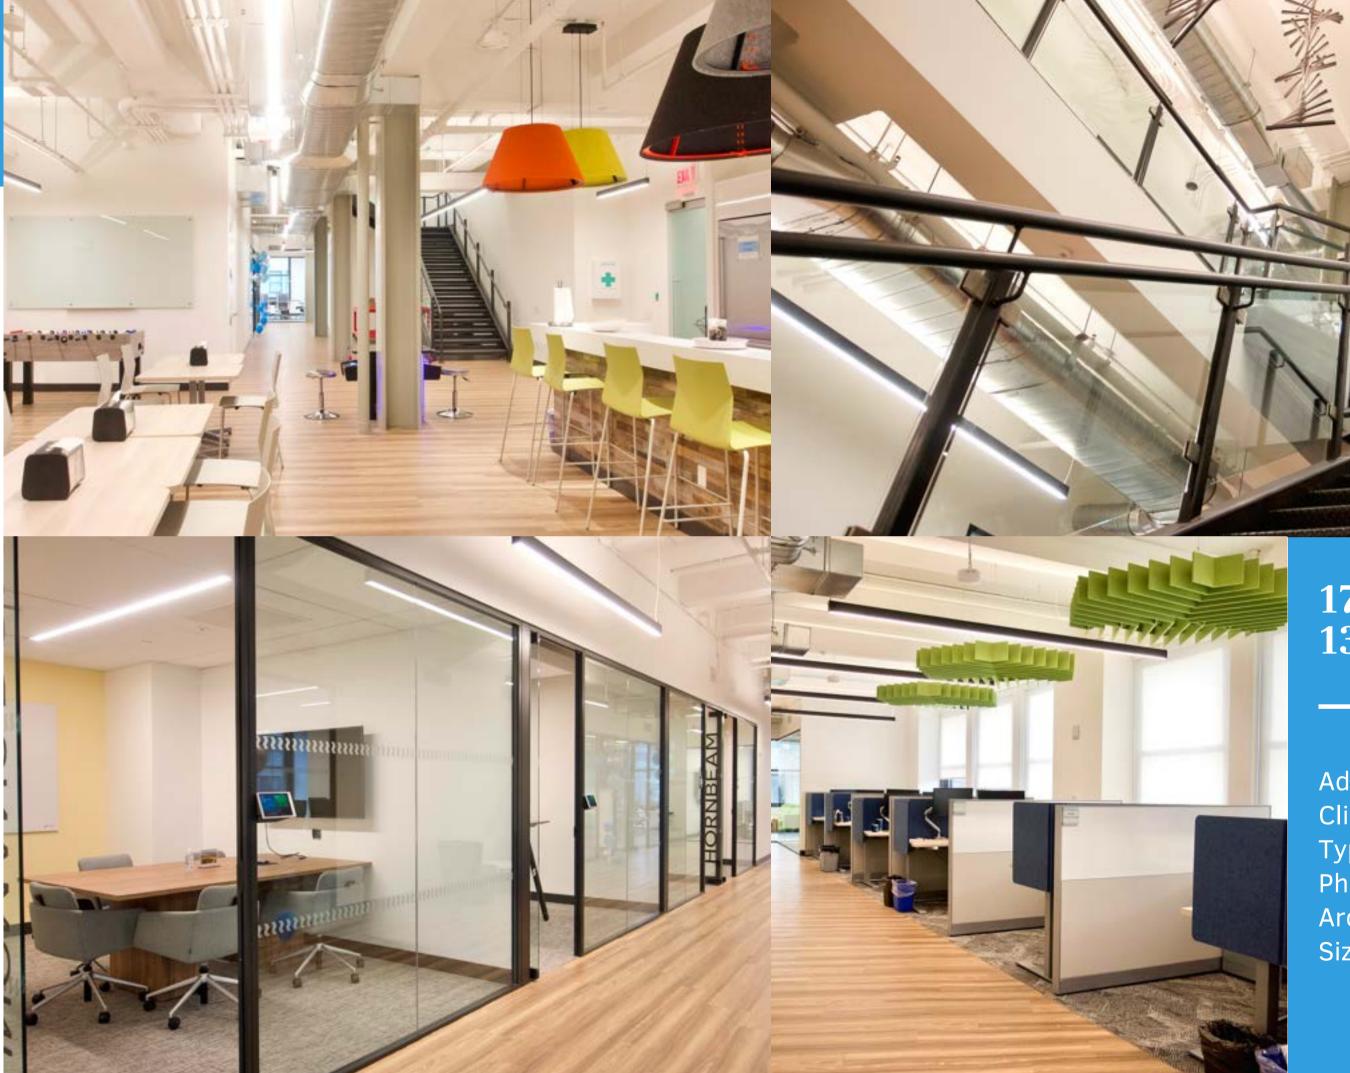

#### 17TH & 18TH FL OF 1359 BROADWAY

Address: 1359 Broadway, New York, NY

Client: ESRT

Type: Tenant Fit-Out (Zentalis

Pharmaceuticals)

**Architect: Nelson Architects** 

Size: 30,000 SF