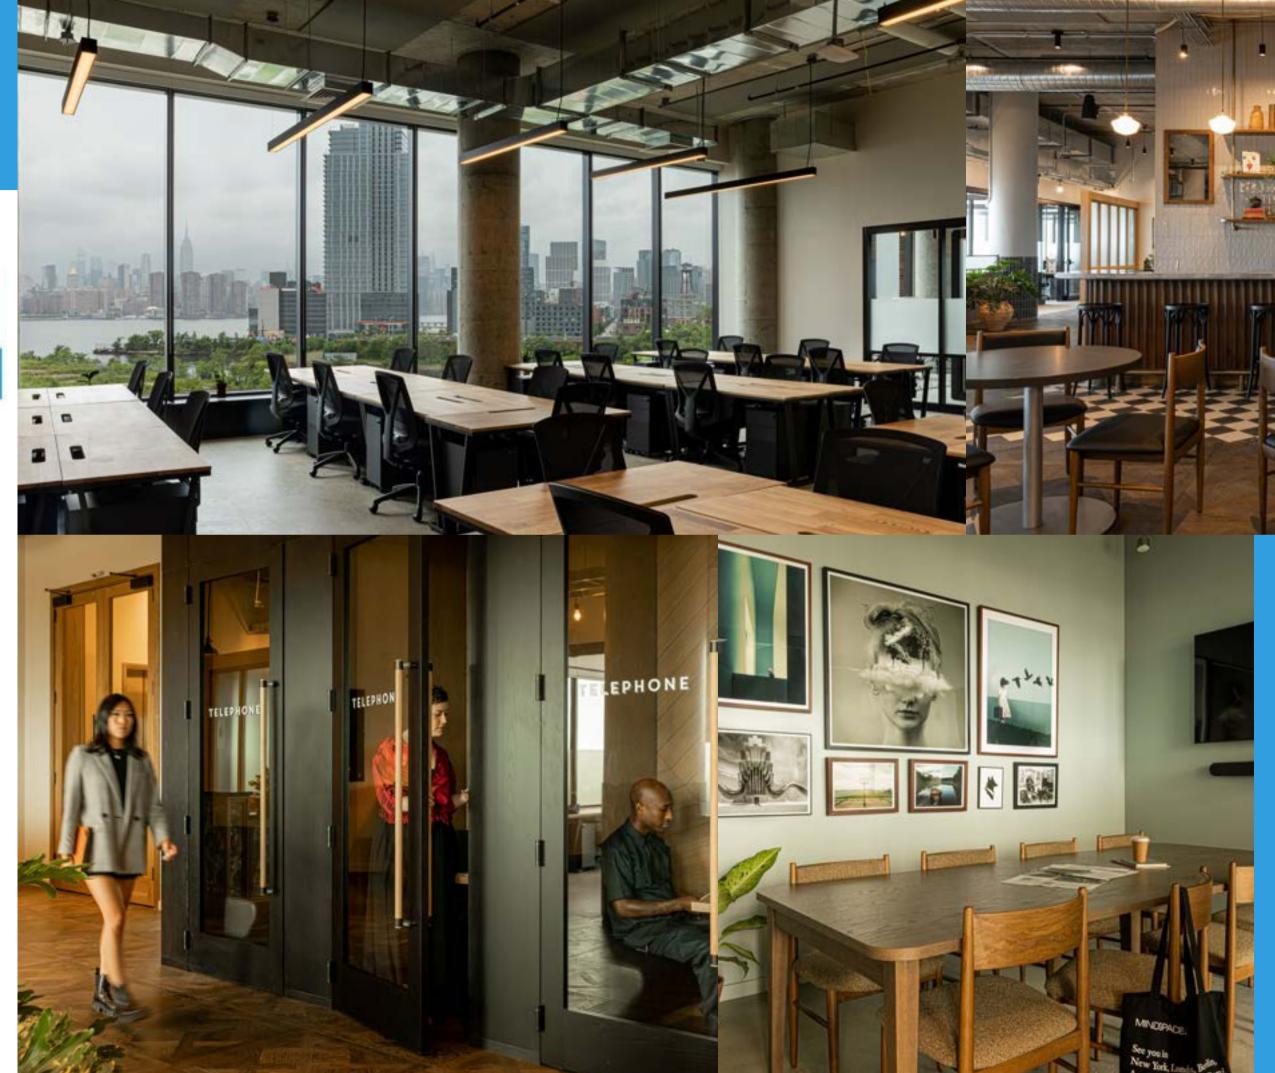

#### 4th FL of 25 Kent

Address: 25 Kent, Brooklyn, New York

Client: Rubinstein Partners

Type: Coworking Space (Mindspace)

Architect: Tantillo Architecture

Size: 26, 196 SF