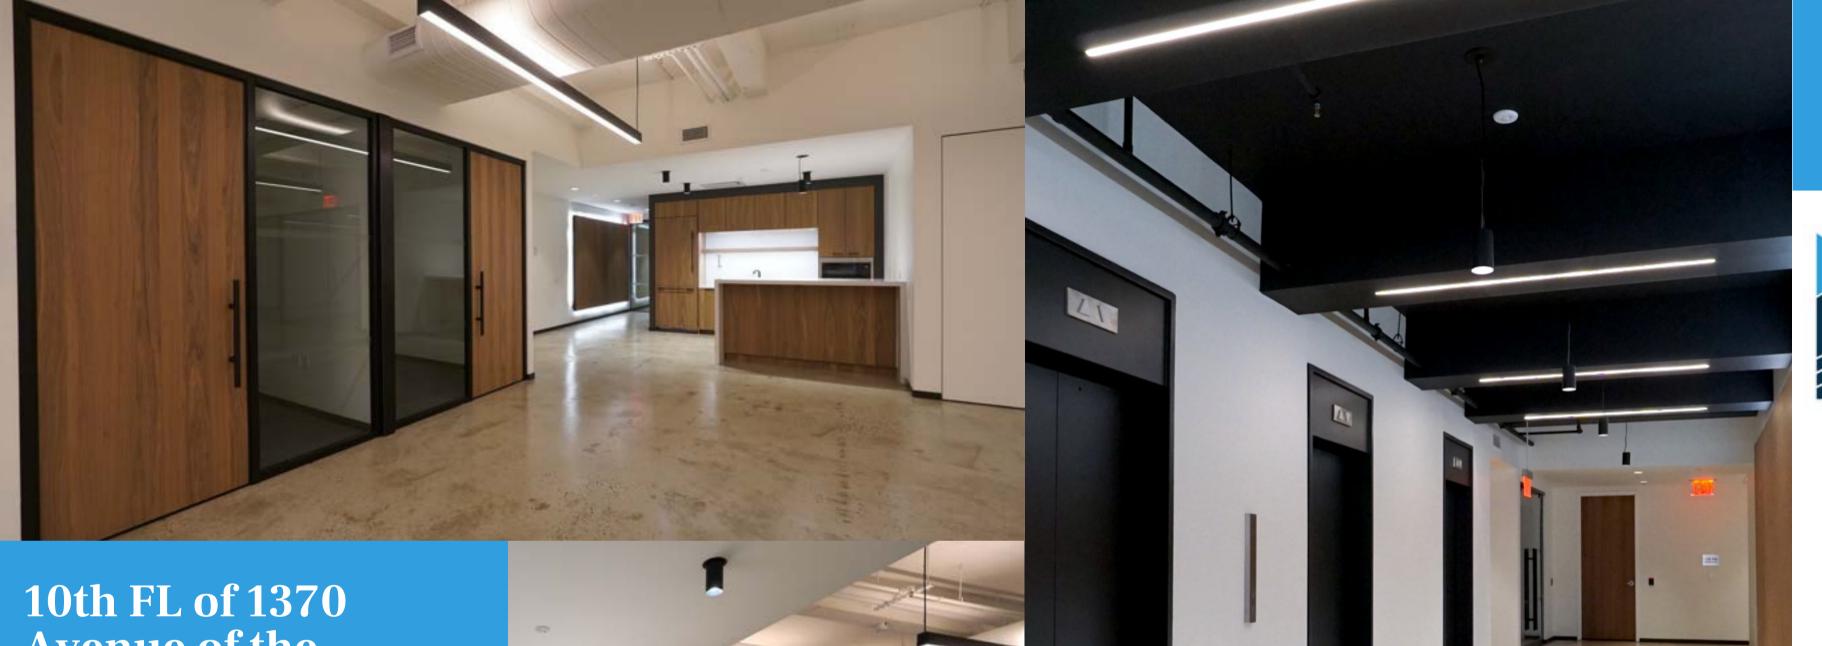

#### 10th FL of 1370 Avenue of the Americas

Address: 1370 AOA, New York, NY

Client: Cannon Hill Capital

Type: Tenant Fit-Out

Architect: ENV Size: 6,064 SF

50th FL of One Vanderbilt

Address: 1 Vanderbilt Ave, New York, NY