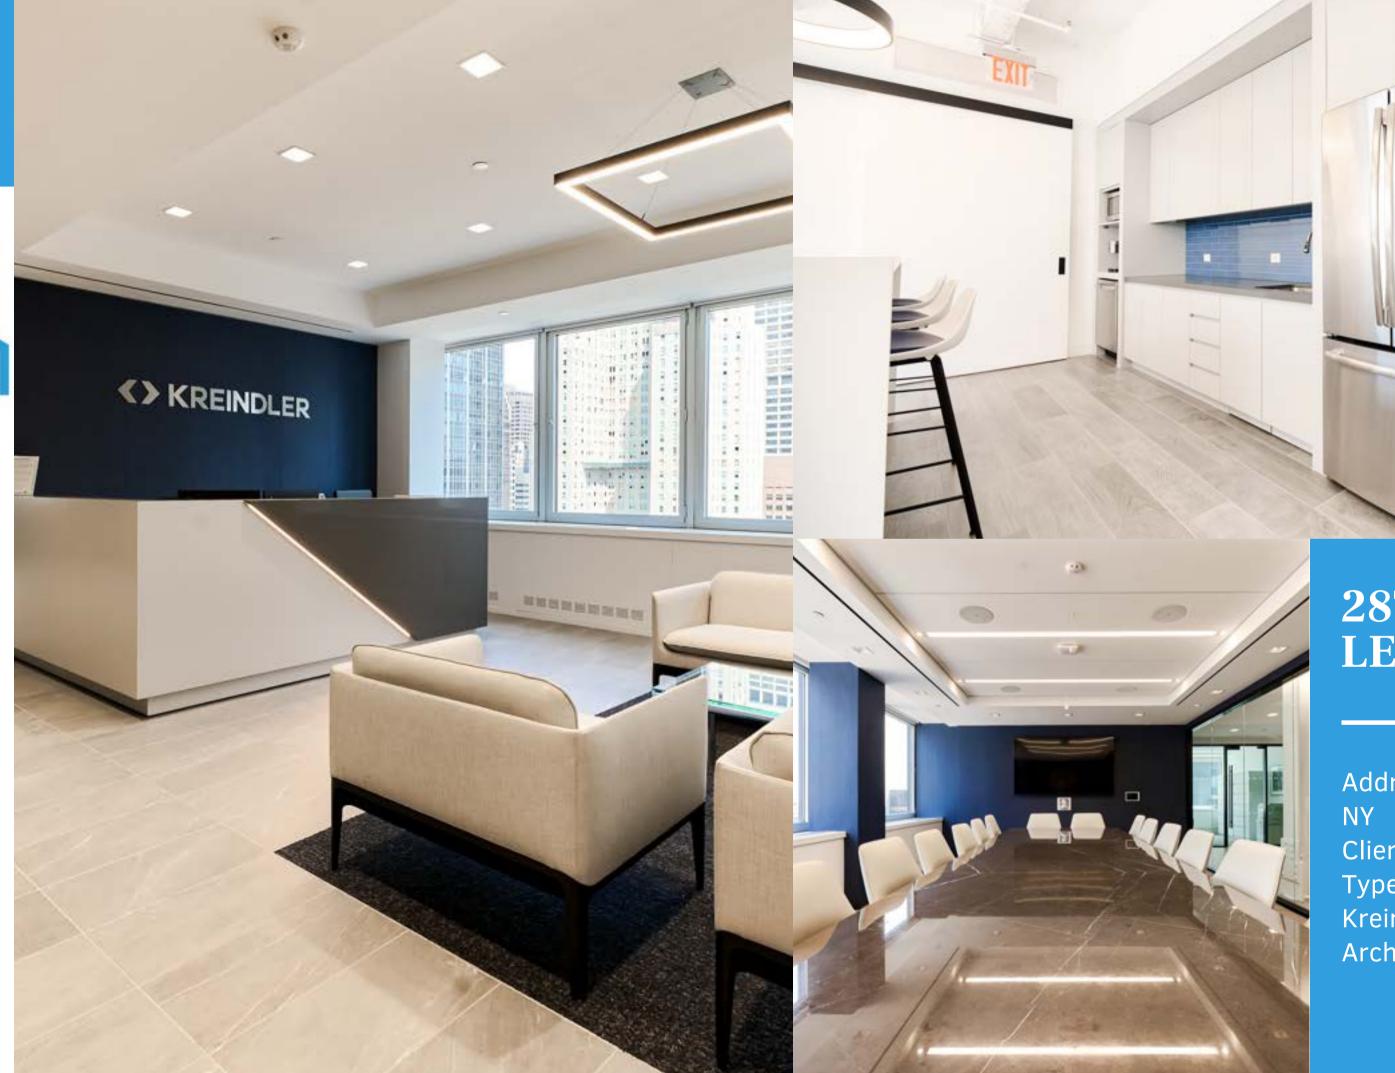

#### 28TH FL OF 485 LEXINGTON

Address: 485 Lexington Ave, New York,

Client: SLG

Type: Tenant Fit-Out (Kreindler &

Kreindler)

Architect: Loffredo Brooks Architects