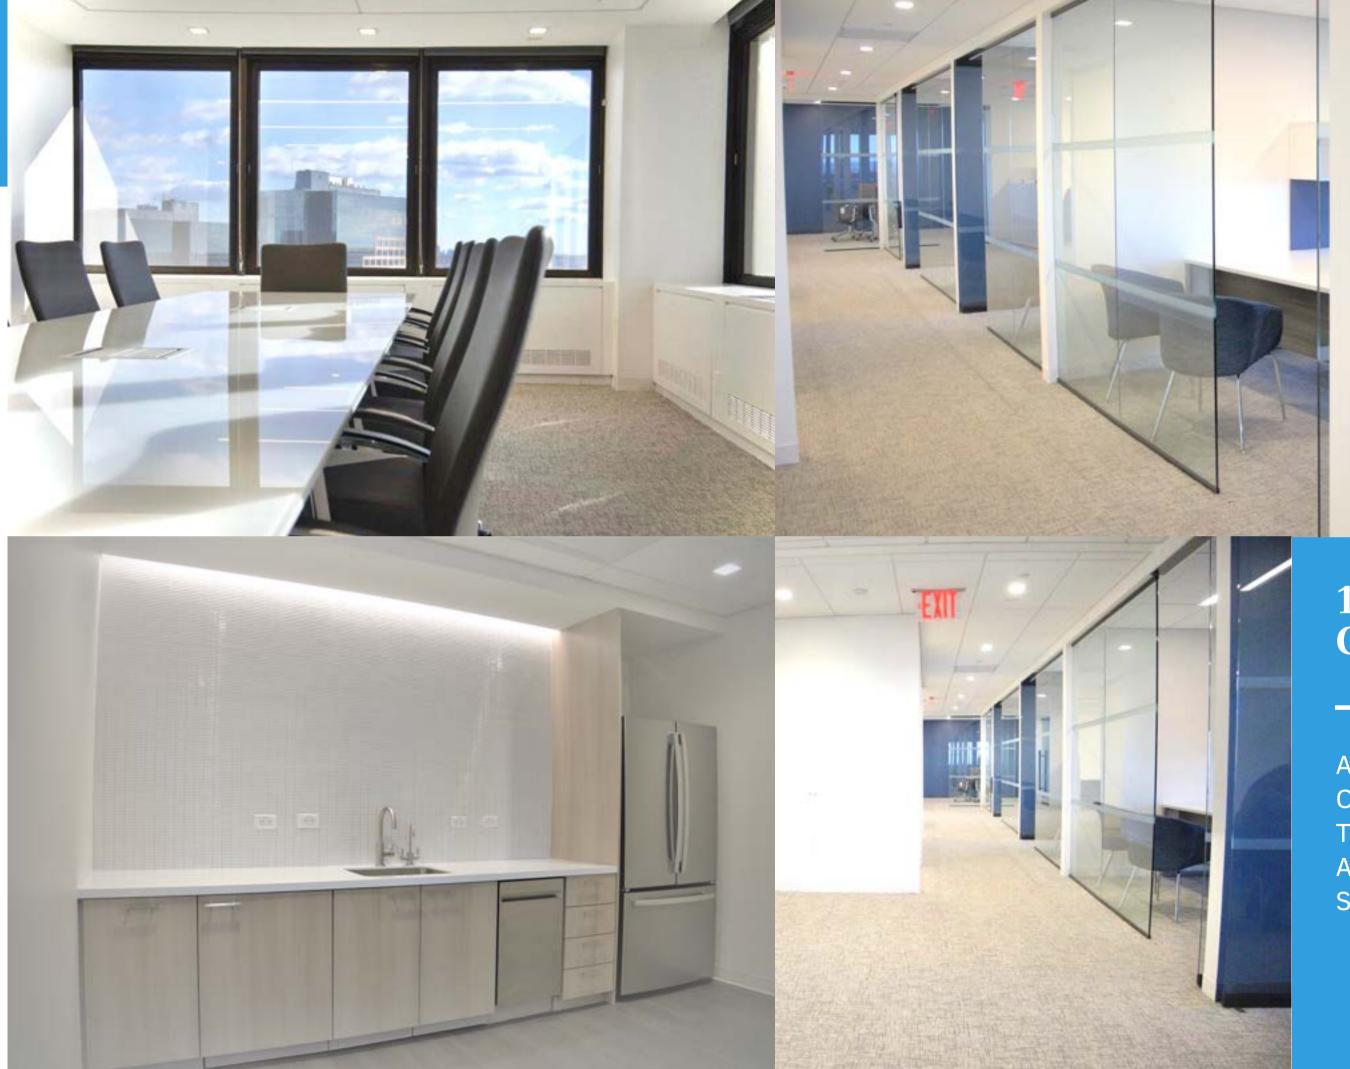

#### 28TH FL OF 485 LEXINGTON

Address: 485 Lexington Ave, New York,

Client: SLG

Type: Tenant Fit-Out (Kreindler &

Kreindler)

Architect: Loffredo Brooks Architects