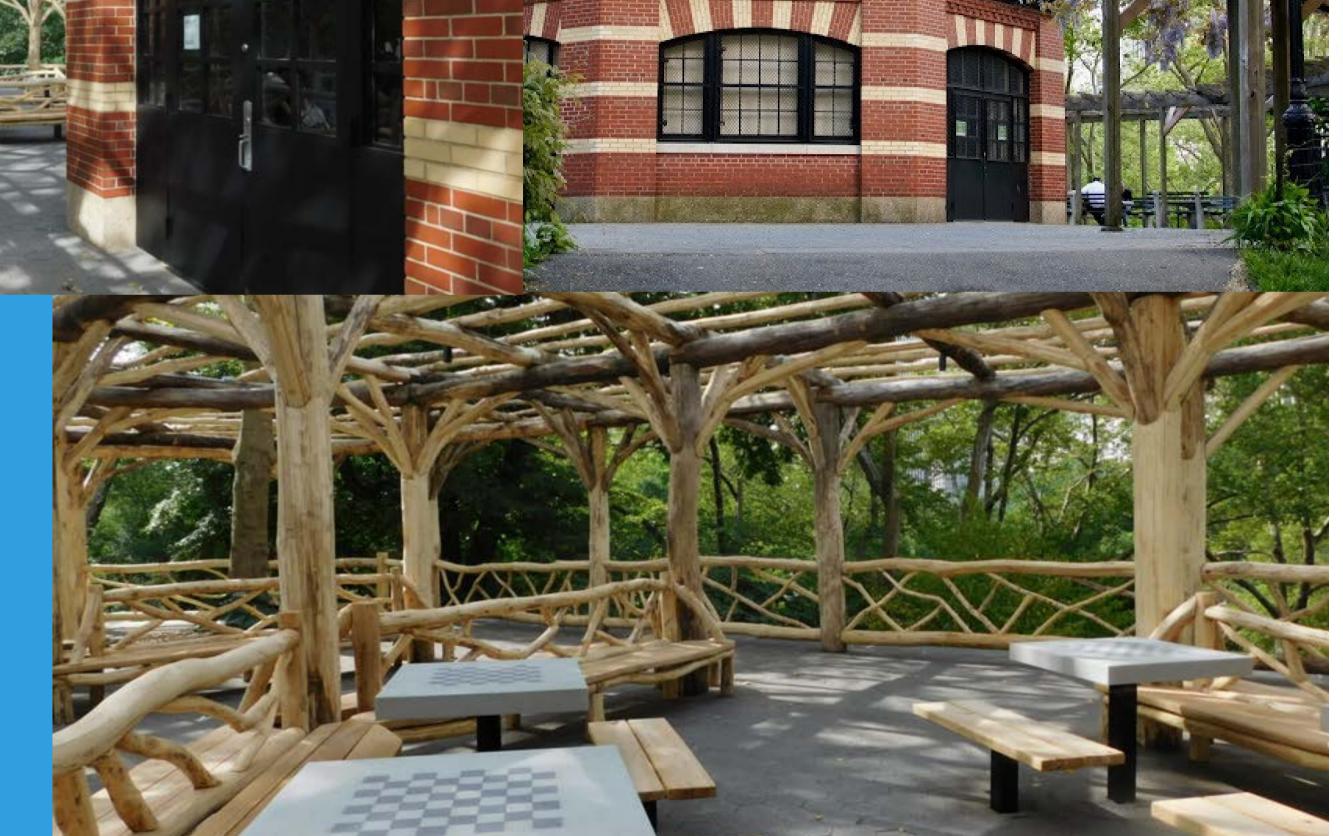

#### CHESS & CHECKERS HOUSE

Address: Center Drive, New York, NY
Client: Central Park Conservancy
Type: House Interior Renovation
Architect: Central Park Conservancy